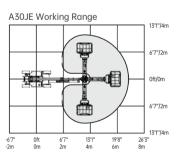

## **SPECIFICATIONS**

| MODELS                        | A30JE (             | A09JE)    |
|-------------------------------|---------------------|-----------|
| Measurements                  | Imperial            | Metric    |
| Work Height Max.              | 36'1''              | 11m       |
| Platform Height Max.          | 29'6"               | 9m        |
| Horizontal Outreach           | 20'6"               | 6.25m     |
| Up and Over Height            | 13'6"               | 4.12m     |
| Platform Length               | 3'10''              | 1.17m     |
| Platform Width                | 2'6"                | 0.76m     |
| Stowed Length                 | 17'11"              | 5.46m     |
| Length-Transport (jib tucked) | 11'9''              | 3.58m     |
| Overall Width                 | 3'11''              | 1.19m     |
| <b>©</b> Stowed Height        | 6'7"                | 2m        |
| Height-Transport              | 8'3"                | 2.52m     |
| Wheelbase                     | 5'2"                | 1.58m     |
| Ground Clearance              | 4''                 | 0.09m     |
| PRODUCTIVITY                  |                     |           |
| Max. Platform Occupants       | 2                   |           |
| Platform Capacity             | 507 lbs             | 230kg     |
| Turntable Rotation            | 355°                | 355°      |
| Drive Speed-Stowed            | 3.1mph              | 5km/h     |
| Drive Speed-Raised            | 0.4mph              | 0.65km/h  |
| Gradeability                  | 30%                 | 30%       |
| Max. Wind Speed               | 28mph               | 12.5m/s   |
| Turning Radius-Inside         | 5'5"                | 1.65m     |
| Turning Radius-Outside        | 10'4''              | 3.15m     |
| Max.Slope                     | 2.5°/4.5°           | 2.5°/4.5° |
| Tires Type                    | Solid Non-marking   |           |
| Tires Models                  | 22x7                |           |
| Ground Pressure, Tyres        | 103.7 psi           | 715 kPa   |
| POWER                         |                     |           |
| Power Source                  | 48V(8x6V),390Ah,FLA |           |
| HYDRAULIC SYSTEM              |                     |           |
| Hydraulic Oil Volume          | 4.5gal              | 17L       |
| WEIGHT                        |                     |           |
| Machine Weight                | 14,771 lbs          | 6,700kg   |