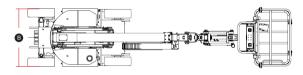

## **SPECIFICATIONS**

| MODELS                        | A30JE (             | A09JE)    |
|-------------------------------|---------------------|-----------|
| Measurements                  | Imperial            | Metric    |
| Work Height Max.              | 36'1''              | 11m       |
| Platform Height Max.          | 29'6"               | 9m        |
| Horizontal Outreach           | 20'6"               | 6.25m     |
| Up and Over Height            | 13'6"               | 4.12m     |
| Platform Length               | 3'10''              | 1.17m     |
| Platform Width                | 2'6"                | 0.76m     |
| Stowed Length                 | 17'11"              | 5.46m     |
| Length-Transport (jib tucked) | 11'9''              | 3.58m     |
| Overall Width                 | 3'11''              | 1.19m     |
| <b>©</b> Stowed Height        | 6'7"                | 2m        |
| Height-Transport              | 8'3"                | 2.52m     |
| Wheelbase                     | 5'2"                | 1.58m     |
| Ground Clearance              | 4''                 | 0.09m     |
| PRODUCTIVITY                  |                     |           |
| Max. Platform Occupants       | 2                   |           |
| Platform Capacity             | 507 lbs             | 230kg     |
| Turntable Rotation            | 355°                | 355°      |
| Drive Speed-Stowed            | 3.1mph              | 5km/h     |
| Drive Speed-Raised            | 0.4mph              | 0.65km/h  |
| Gradeability                  | 30%                 | 30%       |
| Max. Wind Speed               | 28mph               | 12.5m/s   |
| Turning Radius-Inside         | 5'5"                | 1.65m     |
| Turning Radius-Outside        | 10'4''              | 3.15m     |
| Max.Slope                     | 2.5°/4.5°           | 2.5°/4.5° |
| Tires Type                    | Solid Non-marking   |           |
| Tires Models                  | 22x7                |           |
| Ground Pressure, Tyres        | 103.7 psi           | 715 kPa   |
| POWER                         |                     |           |
| Power Source                  | 48V(8x6V),390Ah,FLA |           |
| HYDRAULIC SYSTEM              |                     |           |
| Hydraulic Oil Volume          | 4.5gal              | 17L       |
| WEIGHT                        |                     |           |
| Machine Weight                | 14,771 lbs          | 6,700kg   |