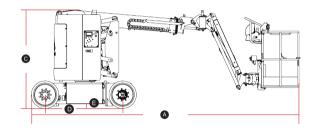

## **SPECIFICATIONS**

| MODELS                        | A30JE (             | A09JE)    |
|-------------------------------|---------------------|-----------|
| Measurements                  | Imperial            | Metric    |
| Work Height Max.              | 36'1''              | 11m       |
| Platform Height Max.          | 29'6"               | 9m        |
| Horizontal Outreach           | 20'6"               | 6.25m     |
| Up and Over Height            | 13'6"               | 4.12m     |
| Platform Length               | 3'10''              | 1.17m     |
| Platform Width                | 2'6"                | 0.76m     |
| Stowed Length                 | 17'11"              | 5.46m     |
| Length-Transport (jib tucked) | 11'9''              | 3.58m     |
| Overall Width                 | 3'11''              | 1.19m     |
| <b>©</b> Stowed Height        | 6'7"                | 2m        |
| Height-Transport              | 8'3"                | 2.52m     |
| Wheelbase                     | 5'2"                | 1.58m     |
| Ground Clearance              | 4''                 | 0.09m     |
| PRODUCTIVITY                  |                     |           |
| Max. Platform Occupants       | 2                   |           |
| Platform Capacity             | 507 lbs             | 230kg     |
| Turntable Rotation            | 355°                | 355°      |
| Drive Speed-Stowed            | 3.1mph              | 5km/h     |
| Drive Speed-Raised            | 0.4mph              | 0.65km/h  |
| Gradeability                  | 30%                 | 30%       |
| Max. Wind Speed               | 28mph               | 12.5m/s   |
| Turning Radius-Inside         | 5'5"                | 1.65m     |
| Turning Radius-Outside        | 10'4''              | 3.15m     |
| Max.Slope                     | 2.5°/4.5°           | 2.5°/4.5° |
| Tires Type                    | Solid Non-marking   |           |
| Tires Models                  | 22x7                |           |
| Ground Pressure, Tyres        | 103.7 psi           | 715 kPa   |
| POWER                         |                     |           |
| Power Source                  | 48V(8x6V),390Ah,FLA |           |
| HYDRAULIC SYSTEM              |                     |           |
| Hydraulic Oil Volume          | 4.5gal              | 17L       |
| WEIGHT                        |                     |           |
| Machine Weight                | 14,771 lbs          | 6,700kg   |