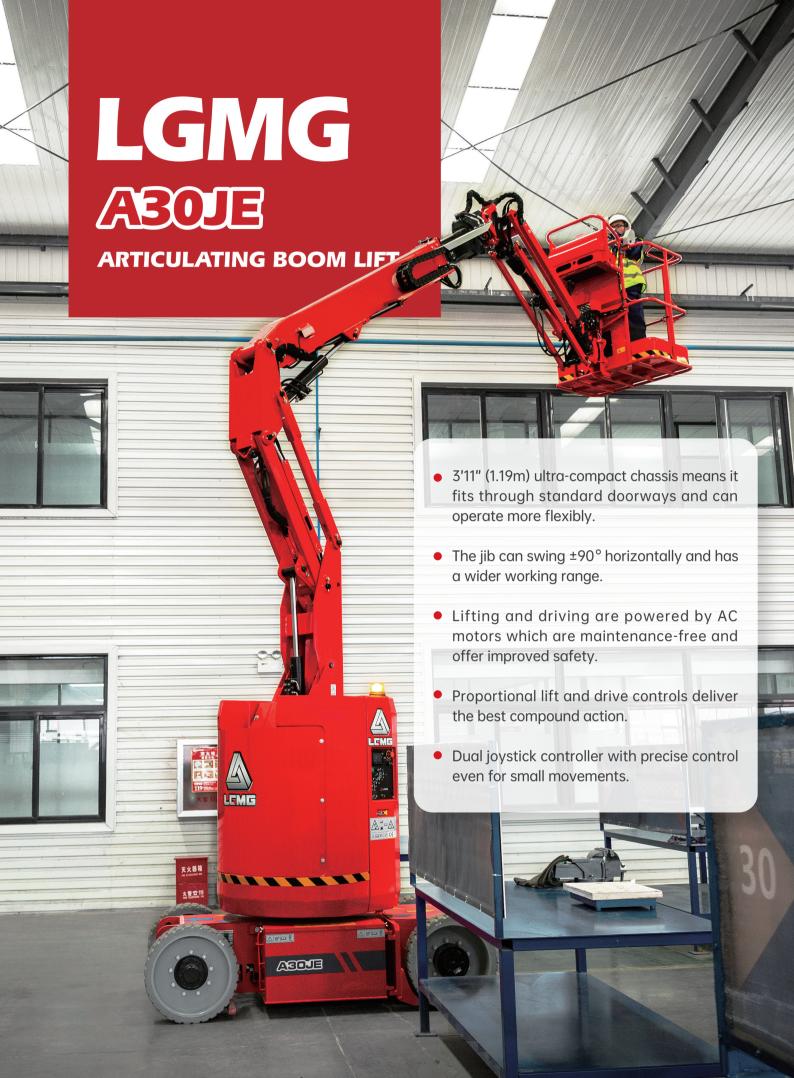

## **LGMG Electric - Articulating Boom Lift**

## **SPECIFICATIONS**

| MODELS                        | A30JE (             | A09JE)    |
|-------------------------------|---------------------|-----------|
| Measurements                  | Imperial            | Metric    |
| Work Height Max.              | 36'1''              | 11m       |
| Platform Height Max.          | 29'6"               | 9m        |
| Horizontal Outreach           | 20'6"               | 6.25m     |
| Up and Over Height            | 13'6"               | 4.12m     |
| Platform Length               | 3'10''              | 1.17m     |
| Platform Width                | 2'6"                | 0.76m     |
| Stowed Length                 | 17'11"              | 5.46m     |
| Length-Transport (jib tucked) | 11'9''