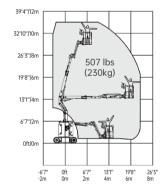

## **SPECIFICATIONS**

| MODELS                        | A30JE (             | A09JE)    |
|-------------------------------|---------------------|-----------|
| Measurements                  | Imperial            | Metric    |
| Work Height Max.              | 36'1''              | 11m       |
| Platform Height Max.          | 29'6"               | 9m        |
| Horizontal Outreach           | 20'6"               | 6.25m     |
| Up and Over Height            | 13'6"               | 4.12m     |
| Platform Length               | 3'10''              | 1.17m     |
| Platform Width                | 2'6"                | 0.76m     |
| Stowed Length                 | 17'11"              | 5.46m     |
| Length-Transport (jib tucked) | 11'9''              | 3.58m     |
| Overall Width                 | 3'11''              | 1.19m     |
| <b>©</b> Stowed Height        | 6'7"                | 2m        |
| Height-Transport              | 8'3"                | 2.52m     |
| Wheelbase                     | 5'2"                | 1.58m     |
| Ground Clearance              | 4''                 | 0.09m     |
| PRODUCTIVITY                  |                     |           |
| Max. Platform Occupants       | 2                   |           |
| Platform Capacity             | 507 lbs             | 230kg     |
| Turntable Rotation            | 355°                | 355°      |
| Drive Speed-Stowed            | 3.1mph              | 5km/h     |
| Drive Speed-Raised            | 0.4mph              | 0.65km/h  |
| Gradeability                  | 30%                 | 30%       |
| Max. Wind Speed               | 28mph               | 12.5m/s   |
| Turning Radius-Inside         | 5'5"                | 1.65m     |
| Turning Radius-Outside        | 10'4''              | 3.15m     |
| Max.Slope                     | 2.5°/4.5°           | 2.5°/4.5° |
| Tires Type                    | Solid Non-marking   |           |
| Tires Models                  | 22x7                |           |
| Ground Pressure, Tyres        | 103.7 psi           | 715 kPa   |
| POWER                         |                     |           |
| Power Source                  | 48V(8x6V),390Ah,FLA |           |
| HYDRAULIC SYSTEM              |                     |           |
| Hydraulic Oil Volume          | 4.5gal              | 17L       |
| WEIGHT                        |                     |           |
| Machine Weight                | 14,771 lbs          | 6,700kg   |