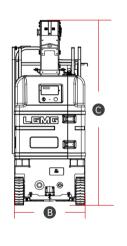

## **SPECIFICATIONS**

| MODELS                        | M2030SE                     |                       |
|-------------------------------|-----------------------------|-----------------------|
| Measurements                  | Imperial                    | Metric                |
| Working Height Max.           | 26'3"/22'4"<br>( in / out ) | 8m/6.8m<br>(in/out)   |
| Platform Height(Raised)       | 19'8"/15'9"<br>( in / out ) | 6m/4.8m<br>(in / out) |
| Platform Size                 | 31"x30"                     | 0.79x0.75m            |
| A Overall Length              | 4'7"                        | 1.4m                  |
| Overall Width                 | 2'6"                        | 0.76m                 |
| Overall Height (Stowed)       | 6'6"                        | 1.99m                 |
| Extension Deck                | 1'8"                        | 0.5m                  |
| Wheelbase                     | 3'7"                        | 1.08m                 |
| F Ground Clearance (Stowed)   | 2"                          | 55mm                  |
| PRODUCTIVITY                  |                             |                       |
| Max. Platform Occupants       | 1(in) / 1(out)              |                       |
| Platform Capacity             | 352 lbs                     | 160kg                 |
| Platform Capacity - Extension | 352 lbs                     | 160kg                 |
| Drive Mode                    | Front wheels Drive          |                       |
| Brakes                        | Front-wheels Brake          |                       |
| Drive Speed (Stowed)          | 1.9mph                      | 3km/h                 |
| Drive Speed (Rised)           | 0.5mph                      | 0.8km/h               |
| Gradeability                  | 25%                         | 25%                   |
| Tire Size                     | 12"x4"                      | 305x100mm             |
| Ground Pressure, Tyres        | 123.3 psi                   | 850 kPa               |
| POWER                         |                             |                       |
| Power Source                  | 24V (2x12V),100Ah,AGM       |                       |
| HYDRAULIC SYSTEM              |                             |                       |
| Hydraulic Oil Capacity        | 1.3gal                      | 5gal                  |
| WEIGHT                        |                             |                       |
| Machine Weight                | 2,579 lbs                   | 1,170kg               |