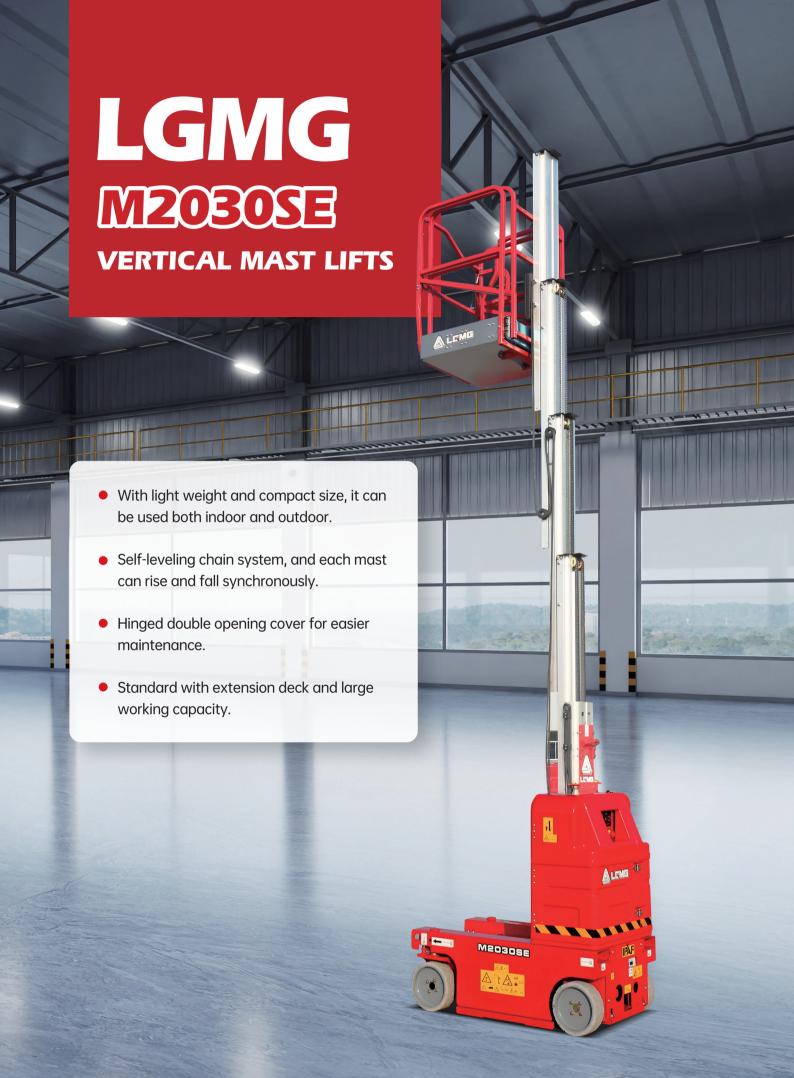

## **LGMG VERTICAL MAST LIFTS**

| STANDARD FEATURES    |                                         |  |
|----------------------|-----------------------------------------|--|
| Proportional control | Emergency stop device                   |  |
| Horn/Hour meter      | Manual brake release                    |  |
| Bottom oil tray      | Charging protection system              |  |
| Emergency descent    | Descent alarm with flashing beacon      |  |
| Pothole guard        | Front wheel brake                       |  |
| Full-height drive    | Front wheel steering, front wheel drive |  |
| Tilt alarm           | Telematics connector                    |  |
| Platform tool box    | Solid non-marking tires                 |  |

| OPTIONAL             |                             |
|----------------------|-----------------------------|
| AC power to platform | Biodegradable hydraulic oil |
| Telematics           |                             |