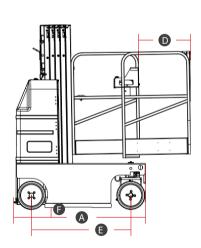

## **SPECIFICATIONS**

| MODELS                        | M2030SE                     |                       |
|-------------------------------|-----------------------------|-----------------------|
| Measurements                  | Imperial                    | Metric                |
| Working Height Max.           | 26'3"/22'4"<br>( in / out ) | 8m/6.8m<br>(in/out)   |
| Platform Height(Raised)       | 19'8"/15'9"<br>( in / out ) | 6m/4.8m<br>(in / out) |
| Platform Size                 | 31"x30"                     | 0.79x0.75m            |
| A Overall Length              | 4'7"                        | 1.4m                  |
| Overall Width                 | 2'6"                        | 0.76m                 |
| Overall Height (Stowed)       | 6'6"                        | 1.99m                 |
| Extension Deck                | 1'8"                        | 0.5m                  |
| Wheelbase                     | 3'7"                        | 1.08m                 |
| F Ground Clearance (Stowed)   | 2"                          | 55mm                  |
| PRODUCTIVITY                  |                             |                       |
| Max. Platform Occupants       | 1(in) / 1(out)              |                       |
| Platform Capacity             | 352 lbs                     | 160kg                 |
| Platform Capacity - Extension | 352 lbs                     | 160kg                 |
| Drive Mode                    | Front wheels Drive          |                       |
| Brakes                        | Front-wheels Brake          |                       |
| Drive Speed (Stowed)          | 1.9mph                      | 3km/h                 |
| Drive Speed (Rised)           | 0.5mph                      | 0.8km/h               |
| Gradeability                  | 25%                         | 25%                   |
| Tire Size                     | 12"x4"                      | 305x100mm             |
| Ground Pressure, Tyres        | 123.3 psi                   | 850 kPa               |
| POWER                         |                             |                       |
| Power Source                  | 24V (2x12V),100Ah,AGM       |                       |
| HYDRAULIC SYSTEM              |                             |                       |
| Hydraulic Oil Capacity        | 1.3gal                      | 5gal                  |
| WEIGHT                        |                             |                       |
| Machine Weight                | 2,579 lbs                   | 1,170kg               |