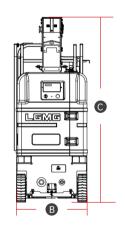

## **SPECIFICATIONS**

| MODELS                        | M2030SE                   | M2530SE                   |
|-------------------------------|---------------------------|---------------------------|
| Measurements                  | Imperial                  | Imperial                  |
| Working Height Max.           | 26'3"/22'4"<br>(in / out) | 31'2"/26'3"<br>(in / out) |
| Platform Height(Raised)       | 19'8"/15'9"<br>(in / out) | 24'7"/19'8"<br>(in / out) |
| Platform Size                 | 31"x30"                   | 31"x30"                   |
| A Overall Length              | 4'7"                      | 4'9''                     |
| Overall Width                 | 2'6"                      | 2'7"                      |
| Overall Height (Stowed)       | 6'6"                      | 6'6"                      |
| Extension Deck                | 1'8"                      | 1'8"                      |
| Wheelbase                     | 3'7"                      | 3'8"                      |
| F Ground Clearance (Stowed)   | 2"                        | 2"                        |
| PRODUCTIVITY                  |                           |                           |
| Max. Platform Occupants       | 1(in) / 1(out)            |                           |
| Platform Capacity             | 352 lbs                   | 352 lbs                   |
| Platform Capacity - Extension | 352 lbs                   | 352 lbs                   |
| Drive Mode                    | Front wheels Drive        |                           |
| Brakes                        | Front-whe                 | eels Brake                |
| Drive Speed (Stowed)          | 1.9mph                    | 1.9mph                    |
| Drive Speed (Rised)           | 0.5mph                    | 0.5mph                    |
| Gradeability                  | 25%                       | 25%                       |
| Tire Size                     | 12"x4"                    | 12"x4"                    |
| POWER                         |                           |                           |
| Power Source                  | 24V (2x12V),100Ah,AGM     | 24V (2x12V),90Ah,AGM      |
| HYDRAULIC SYSTEM              |                           |                           |
| Hydraulic Oil Capacity        | 1.3gal                    | 1.3gal                    |
| WEIGHT                        |                           |                           |