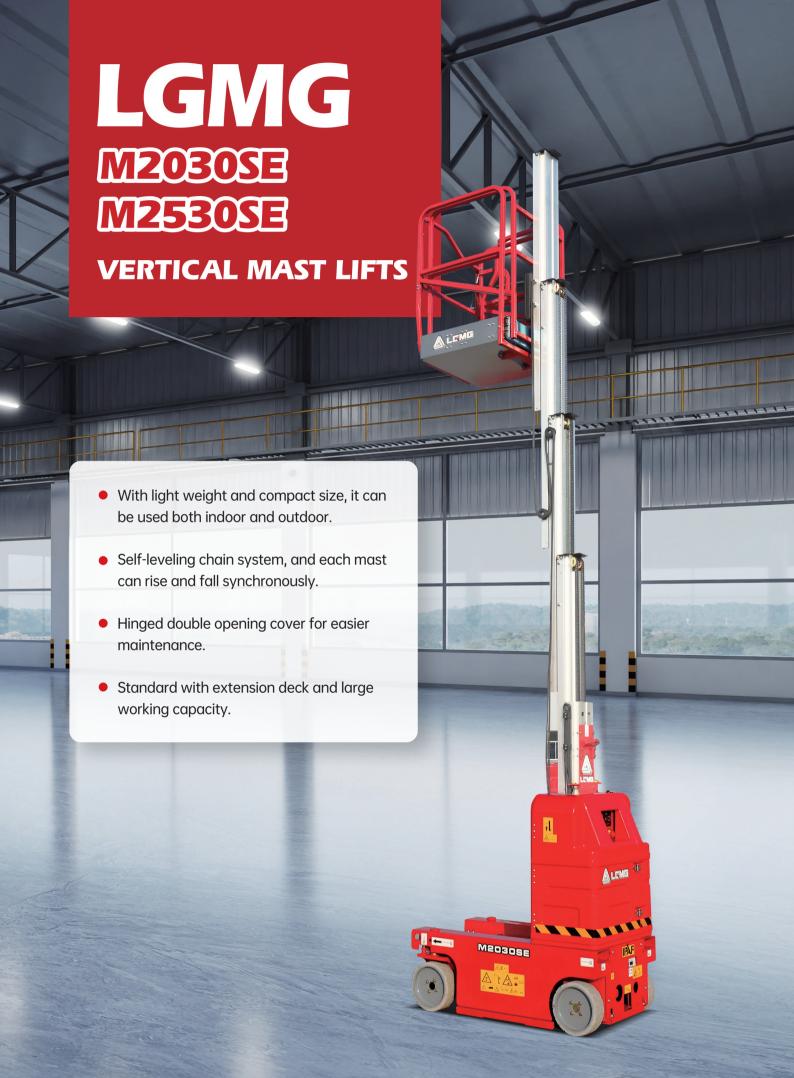

## **LGMG VERTICAL MAST LIFTS**

## **SPECIFICATIONS**

| MODELS                        | M2030SE                   | M2530SE                   |
|-------------------------------|---------------------------|---------------------------|
| Measurements                  | Imperial                  | Imperial                  |
| Working Height Max.           | 26'3"/22'4"<br>(in / out) | 31'2"/26'3"<br>(in / out) |
| Platform Height(Raised)       | 19'8"/15'9"<br>(in / out) | 24'7"/19'8"<br>(in / out) |
| Platform Size                 | 31"x30"                   | 31"x30"                   |
| A Overall Length              | 4'7"                      | 4'9''                     |
| Overall Width                 | 2'6"                      | 2'7"                      |
| Overall Height (Stow