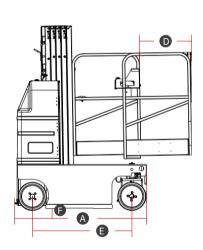

## **SPECIFICATIONS**

| MODELS                        | M2030SE                   | M2530SE                   |
|-------------------------------|---------------------------|---------------------------|
| Measurements                  | Imperial                  | Imperial                  |
| Working Height Max.           | 26'3"/22'4"<br>(in / out) | 31'2"/26'3"<br>(in / out) |
| Platform Height(Raised)       | 19'8"/15'9"<br>(in / out) | 24'7"/19'8"<br>(in / out) |
| Platform Size                 | 31"x30"                   | 31"x30"                   |
| A Overall Length              | 4'7"                      | 4'9''                     |
| Overall Width                 | 2'6"                      | 2'7"                      |
| Overall Height (Stowed)       | 6'6"                      | 6'6"                      |
| Extension Deck                | 1'8"                      | 1'8"                      |
| Wheelbase                     | 3'7"                      | 3'8"                      |
| F Ground Clearance (Stowed)   | 2"                        | 2"                        |
| PRODUCTIVITY                  |                           |                           |
| Max. Platform Occupants       | 1(in) / 1(out)            |                           |
| Platform Capacity             | 352 lbs                   | 352 lbs                   |
| Platform Capacity - Extension | 352 lbs                   | 352 lbs                   |
| Drive Mode                    | Front wheels Drive        |                           |
| Brakes                        | Front-whe                 | eels Brake                |
| Drive Speed (Stowed)          | 1.9mph                    | 1.9mph                    |
| Drive Speed (Rised)           | 0.5mph                    | 0.5mph                    |
| Gradeability                  | 25%                       | 25%                       |
| Tire Size                     | 12"x4"                    | 12"x4"                    |
| POWER                         |                           |                           |
| Power Source                  | 24V (2x12V),100Ah,AGM     | 24V (2x12V),90Ah,AGM      |
| HYDRAULIC SYSTEM              |                           |                           |
| Hydraulic Oil Capacity        | 1.3gal                    | 1.3gal                    |
| WEIGHT                        |                           |                           |