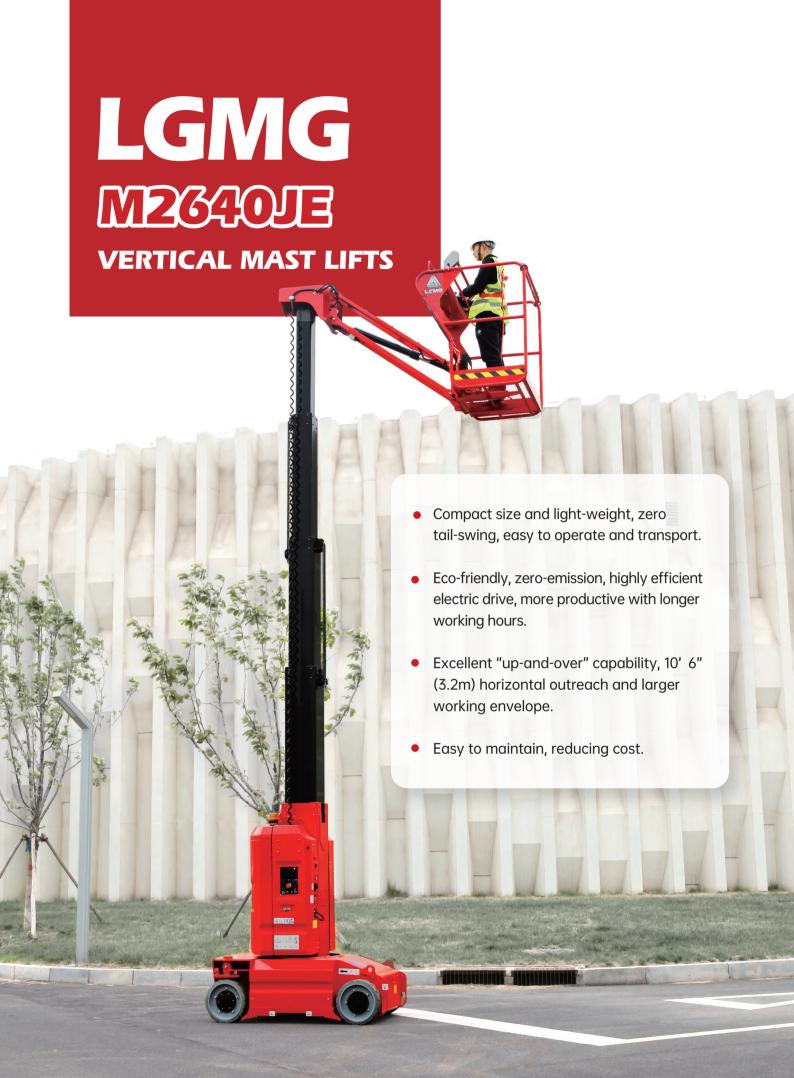

## **LGMG Vertical Mast Lifts**

## **SPECIFICATIONS**

| MODELS                     | M2640JE (        | M0810JE)   |
|----------------------------|------------------|------------|
| Measurements               | Imperial         | Metric     |
| Working Height Max.        | 32'10"           | 10m        |
| Platform Height(Raised)    | 26'3"            | 8m         |
| Horizontal Outreach        | 10'6"            | 3.2m       |
| Up and Over Clearance Max. | 21'8"            | 6.6m       |
| Platform Size(L×W)         | 39"x28"          | 0.98x0.72m |
| Overall Length             | 8'6"             | 2.6m       |
| Overall Width              | 3'3"             | 1m         |
| Overall Height(Stowed)     | 6'6"             | 1.99m      |
| • Wheelbase                | 3'11"            | 1.2m       |
| Ground Clearance           | 4"               | 0.1m       |
| PRODUCTIVITY               |                  |            |
| Max. Platform Occupancy    | 2 (in) / 1 (out) |            |
| Platform Capacity          | 440 lbs          | 200kg      |
| Drive Mode                 | Rear Wheel       |            |
| Brakes                     | Rear Wheel       |            |
| Turntable Rotation         | 345°             | 345°       |
| Max. Drive Speed (Stowed)  | 2.2mph           | 3.5km/h    |
| Max. Drive Speed (Raised)  | 0.27mph          | 0.43km/h   |
| Gradeability               | 25%              | 25%        |
| Tailswing                  | 0                | 0          |
| Tire Size                  | 15''x5''         | 380x130mm  |
| Ground Pressure, Tyres     | 196.2 psi        | 1,353 kPa  |
| POWER                      |                  |            |
| Power Source               | 24V,250Ah,FLA    |            |
| HYDRAULIC SYSTEM           |                  |            |
| Hydraulic Oil Capacity     | 1.7gal           | 6.5L       |
| WEIGHT                     |                  |            |
| Machine Weight (ANSI/CE)   | 5,997 lbs        | 2,720kg    |