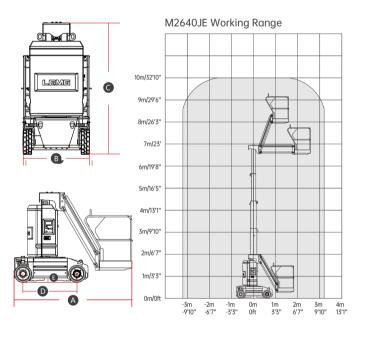

## **SPECIFICATIONS**

| MODELS                     | M2640JE (        | M0810JE)   |
|----------------------------|------------------|------------|
| Measurements               | Imperial         | Metric     |
| Working Height Max.        | 32'10"           | 10m        |
| Platform Height(Raised)    | 26'3"            | 8m         |
| Horizontal Outreach        | 10'6"            | 3.2m       |
| Up and Over Clearance Max. | 21'8"            | 6.6m       |
| Platform Size(L×W)         | 39"x28"          | 0.98x0.72m |
| Overall Length             | 8'6"             | 2.6m       |
| Overall Width              | 3'3"             | 1m         |
| Overall Height(Stowed)     | 6'6"             | 1.99m      |
| • Wheelbase                | 3'11"            | 1.2m       |
| Ground Clearance           | 4"               | 0.1m       |
| PRODUCTIVITY               |                  |            |
| Max. Platform Occupancy    | 2 (in) / 1 (out) |            |
| Platform Capacity          | 440 lbs          | 200kg      |
| Drive Mode                 | Rear Wheel       |            |
| Brakes                     | Rear Wheel       |            |
| Turntable Rotation         | 345°             | 345°       |
| Max. Drive Speed (Stowed)  | 2.2mph           | 3.5km/h    |
| Max. Drive Speed (Raised)  | 0.27mph          | 0.43km/h   |
| Gradeability               | 25%              | 25%        |
| Tailswing                  | 0                | 0          |
| Tire Size                  | 15''x5''         | 380x130mm  |
| Ground Pressure, Tyres     | 196.2 psi        | 1,353 kPa  |
| POWER                      |                  |            |
| Power Source               | 24V,250Ah,FLA    |            |
| HYDRAULIC SYSTEM           |                  |            |
| Hydraulic Oil Capacity     | 1.7gal           | 6.5L       |
| WEIGHT                     |                  |            |
| Machine Weight (ANSI/CE)   | 5,997 lbs        | 2,720kg    |