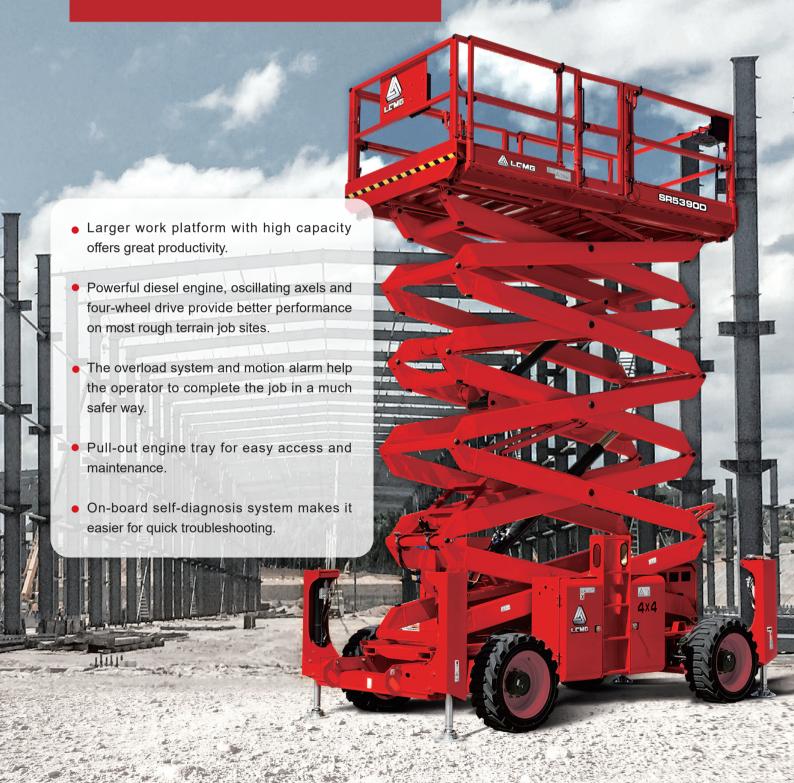

## LGMG SR5390D

**DIESEL RT SCISSOR LIFT** 

## **LGMG Diesel RT Scissor Lift**