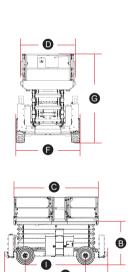

## **SPECIFICATIONS**

| MODELS                             | SR5390D (                                 | SR1623D )  |
|------------------------------------|-------------------------------------------|------------|
| Measurements                       | Imperial                                  | Metric     |
| Work Height Max.                   | 58'9"                                     | 17.9m      |
| Platform Height - Raised           | 52'2"                                     | 15.9m      |
| Platform Height - Stowed           | 6'10''                                    | 2.08m      |
| Platform Length                    | 13'1"/15'9"                               | 3.98/4.81m |
| Platform Width                     | 6'                                        | 1.83m      |
| Overall Length                     | 16'1''                                    | 4.9m       |
| Overall Width                      | 7'7''                                     | 2.3m       |
| <b>6</b> Overall Height - Rails up | 10'5"                                     | 3.18m      |
| Overall Height - Rails down        | 8'2"                                      | 2.5m       |
| Extension Deck (Front / Rear)      | 4'9"/3'9"                                 | 1.45/1.14m |
| • Wheelbase                        | 9'4''                                     | 2.85m      |
| Ground Clearance-Center            | 9"                                        | 0.23m      |
| PRODUCTIVITY                       |                                           |            |
| Max. Platform Occupancy            | 4(in) / 4(out)                            |            |
| Platform Capacity                  | 1,500 lbs                                 | 680kg      |
| Platform Capacity - Extension      | 510 lbs                                   | 230kg      |
| Drive Height                       | 27'11"                                    | 8.5m       |
| Gradeability - Stowed              | 40%                                       |            |
| Min. Turning Radius                | 17'6"                                     | 5.33m      |
| Raise/Lower Speed                  | 55 / 55s                                  |            |
| Brakes                             | Four-wheel brake                          |            |
| Drive Mode                         | 4x4                                       |            |
| Tires Type                         | Solid                                     |            |
| Tires Size                         | 33"x11"                                   | 835x290mm  |
| Ground Pressure, Tyres             | 128.8 psi                                 | 888.31 kPa |
| POWER                              |                                           |            |
| Power Source                       | Kubota 36kW/48.3hp<br>Deutz 36.4kw/48.8hp |            |
| Fuel Tank Capacity                 | 26.4gal                                   | 100L       |
| HYDRAULIC SYSTEM                   |                                           |            |
| Hydraulic Oil Volume               | 37gal                                     | 140L       |
| WEIGHT                             |                                           |            |
| Machine Weight (13'1" platform)    | 17,860 lbs                                | 8,100kg    |
|                                    |                                           |            |