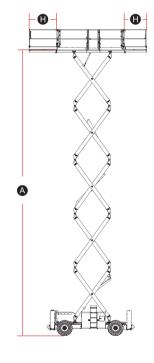

## **SPECIFICATIONS**

| MODELS                             | SR5390D (                                 | SR1623D )  |
|------------------------------------|-------------------------------------------|------------|
| Measurements                       | Imperial                                  | Metric     |
| Work Height Max.                   | 58'9"                                     | 17.9m      |
| Platform Height - Raised           | 52'2"                                     | 15.9m      |
| Platform Height - Stowed           | 6'10''                                    | 2.08m      |
| Platform Length                    | 13'1"/15'9"                               | 3.98/4.81m |
| Platform Width                     | 6'                                        | 1.83m      |
| Overall Length                     | 16'1''                                    | 4.9m       |
| Overall Width                      | 7'7''                                     | 2.3m       |
| <b>6</b> Overall Height - Rails up | 10'5"                                     | 3.18m      |
| Overall Height - Rails down        | 8'2"                                      | 2.5m       |
| Extension Deck (Front / Rear)      | 4'9"/3'9"                                 | 1.45/1.14m |
| • Wheelbase                        | 9'4''                                     | 2.85m      |
| Ground Clearance-Center            | 9"                                        | 0.23m      |
| PRODUCTIVITY                       |                                           |            |
| Max. Platform Occupancy            | 4(in) / 4(out)                            |            |
| Platform Capacity                  | 1,500 lbs                                 | 680kg      |
| Platform Capacity - Extension      | 510 lbs                                   | 230kg      |
| Drive Height                       | 27'11"                                    | 8.5m       |
| Gradeability - Stowed              | 40%                                       |            |
| Min. Turning Radius                | 17'6"                                     | 5.33m      |
| Raise/Lower Speed                  | 55 / 55s                                  |            |
| Brakes                             | Four-wheel brake                          |            |
| Drive Mode                         | 4x4                                       |            |
| Tires Type                         | Solid                                     |            |
| Tires Size                         | 33"x11"                                   | 835x290mm  |
| Ground Pressure, Tyres             | 128.8 psi                                 | 888.31 kPa |
| POWER                              |                                           |            |
| Power Source                       | Kubota 36kW/48.3hp<br>Deutz 36.4kw/48.8hp |            |
| Fuel Tank Capacity                 | 26.4gal                                   | 100L       |
| HYDRAULIC SYSTEM                   |                                           |            |
| Hydraulic Oil Volume               | 37gal                                     | 140L       |
| WEIGHT                             |                                           |            |
| Machine Weight (13'1" platform)    | 17,860 lbs                                | 8,100kg    |
|                                    |                                           |            |