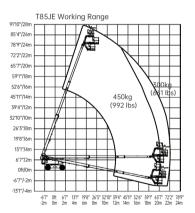

## **SPECIFICATIONS**

| MODELS                           | <u> T85JE (</u> | T26JE)             |
|----------------------------------|-----------------|--------------------|
| Measurements                     | Imperial        | Metric             |
| Work Height Max.                 | 91'6"           | 27.9m              |
| Platform Height                  | 85'             | 25.9m              |
| Horizontal Outreach Max.         | 70'10"          | 21.6m              |
| Platform Length                  | 8′              | 2.44m              |
| Platform Width                   | 2'11"           | 0.9m               |
| Stowed Length                    | 42'             | 12.8m              |
| Length-Transport (jib tucked)    | 36'1"           | 11m                |
| Overall Width                    | 8'2"            | 2.5m               |
| © Stowed Height                  | 9'3"            | 2.82m              |
| Height-Transport                 | 9'11"           | 3.03m              |
| • Wheelbase                      | 9'4"            | 2.85m              |
| Ground Clearance                 | 1'4''           | 0.4m               |
| PRODUCTIVITY                     |                 |                    |
| Max. Platform Occupants          | 2 (unrestricted | ) / 3 (restricted) |
| Platform Capacity (unrestricted) | 661 lbs         | 300kg              |
| Platform Capacity (restricted)   | 992 lbs         | 450kg              |
| Turntable Rotation               | 360°Co          | ntinuous           |
| Drive Speed-Stowed               | 3.1mph          | 5km/h              |
| Drive Speed-Raised               | 0.5mph          | 0.8km/h            |
| Gradeability                     | 45%             | 45%                |
| Max. Wind Speed                  | 28mph           | 12.5m/s            |
| Turning Radius-Inside            | 6'8"            | 2.04m              |
| Turning Radius-Outside           | 13'7''          | 4.13m              |
| Max.Slope                        | 5°/5°           | 5°/5°              |
| Tire Type                        | RT Foo          | ım-filled          |
| Tire Size                        | 15-625          | 15-625             |
| Ground Pressure, Tyres           | 130.4 psi       | 899 kPa            |
| POWER                            |                 |                    |
| Power Source                     | 80V 542Ah       |                    |
| HYDRAULIC SYSTEM                 |                 |                    |
| Hydraulic Oil Volume             | 27.7gal         | 105L               |
| WEIGHT                           |                 |                    |