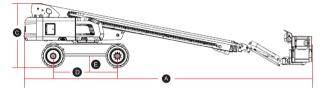

## **SPECIFICATIONS**

| MODELS                           | <u> T85JE (</u> | T26JE)             |
|----------------------------------|-----------------|--------------------|
| Measurements                     | Imperial        | Metric             |
| Work Height Max.                 | 91'6"           | 27.9m              |
| Platform Height                  | 85'             | 25.9m              |
| Horizontal Outreach Max.         | 70'10"          | 21.6m              |
| Platform Length                  | 8′              | 2.44m              |
| Platform Width                   | 2'11"           | 0.9m               |
| Stowed Length                    | 42'             | 12.8m              |
| Length-Transport (jib tucked)    | 36'1"           | 11m                |
| Overall Width                    | 8'2"            | 2.5m               |
| © Stowed Height                  | 9'3"            | 2.82m              |
| Height-Transport                 | 9'11"           | 3.03m              |
| • Wheelbase                      | 9'4"            | 2.85m              |
| Ground Clearance                 | 1'4''           | 0.4m               |
| PRODUCTIVITY                     |                 |                    |
| Max. Platform Occupants          | 2 (unrestricted | ) / 3 (restricted) |
| Platform Capacity (unrestricted) | 661 lbs         | 300kg              |
| Platform Capacity (restricted)   | 992 lbs         | 450kg              |
| Turntable Rotation               | 360°Co          | ntinuous           |
| Drive Speed-Stowed               | 3.1mph          | 5km/h              |
| Drive Speed-Raised               | 0.5mph          | 0.8km/h            |
| Gradeability                     | 45%             | 45%                |
| Max. Wind Speed                  | 28mph           | 12.5m/s            |
| Turning Radius-Inside            | 6'8"            | 2.04m              |
| Turning Radius-Outside           | 13'7''          | 4.13m              |
| Max.Slope                        | 5°/5°           | 5°/5°              |
| Tire Type                        | RT Foo          | ım-filled          |
| Tire Size                        | 15-625          | 15-625             |
| Ground Pressure, Tyres           | 130.4 psi       | 899 kPa            |
| POWER                            |                 |                    |
| Power Source                     | 80V 542Ah       |                    |
| HYDRAULIC SYSTEM                 |                 |                    |
| Hydraulic Oil Volume             | 27.7gal         | 105L               |
| WEIGHT                           |                 |                    |