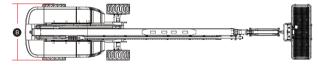

## **SPECIFICATIONS**

| MODELS                           | <u> T85JE (</u> | T26JE)             |
|----------------------------------|-----------------|--------------------|
| Measurements                     | Imperial        | Metric             |
| Work Height Max.                 | 91'6"           | 27.9m              |
| Platform Height                  | 85'             | 25.9m              |
| Horizontal Outreach Max.         | 70'10"          | 21.6m              |
| Platform Length                  | 8′              | 2.44m              |
| Platform Width                   | 2'11"           | 0.9m               |
| Stowed Length                    | 42'             | 12.8m              |
| Length-Transport (jib tucked)    | 36'1"           | 11m                |
| Overall Width                    | 8'2"            | 2.5m               |
| © Stowed Height                  | 9'3"            | 2.82m              |
| Height-Transport                 | 9'11"           | 3.03m              |
| • Wheelbase                      | 9'4"            | 2.85m              |
| Ground Clearance                 | 1'4''           | 0.4m               |
| PRODUCTIVITY                     |                 |                    |
| Max. Platform Occupants          | 2 (unrestricted | ) / 3 (restricted) |
| Platform Capacity (unrestricted) | 661 lbs         | 300kg              |
| Platform Capacity (restricted)   | 992 lbs         | 450kg              |
| Turntable Rotation               | 360°Co          | ntinuous           |
| Drive Speed-Stowed               | 3.1mph          | 5km/h              |
| Drive Speed-Raised               | 0.5mph          | 0.8km/h            |
| Gradeability                     | 45%             | 45%                |
| Max. Wind Speed                  | 28mph           | 12.5m/s            |
| Turning Radius-Inside            | 6'8"            | 2.04m              |
| Turning Radius-Outside           | 13'7''          | 4.13m              |
| Max.Slope                        | 5°/5°           | 5°/5°              |
| Tire Type                        | RT Foo          | ım-filled          |
| Tire Size                        | 15-625          | 15-625             |
| Ground Pressure, Tyres           | 130.4 psi       | 899 kPa            |
| POWER                            |                 |                    |
| Power Source                     | 80V 542Ah       |                    |
| HYDRAULIC SYSTEM                 |                 |                    |
| Hydraulic Oil Volume             | 27.7gal         | 105L               |
| WEIGHT                           |                 |                    |