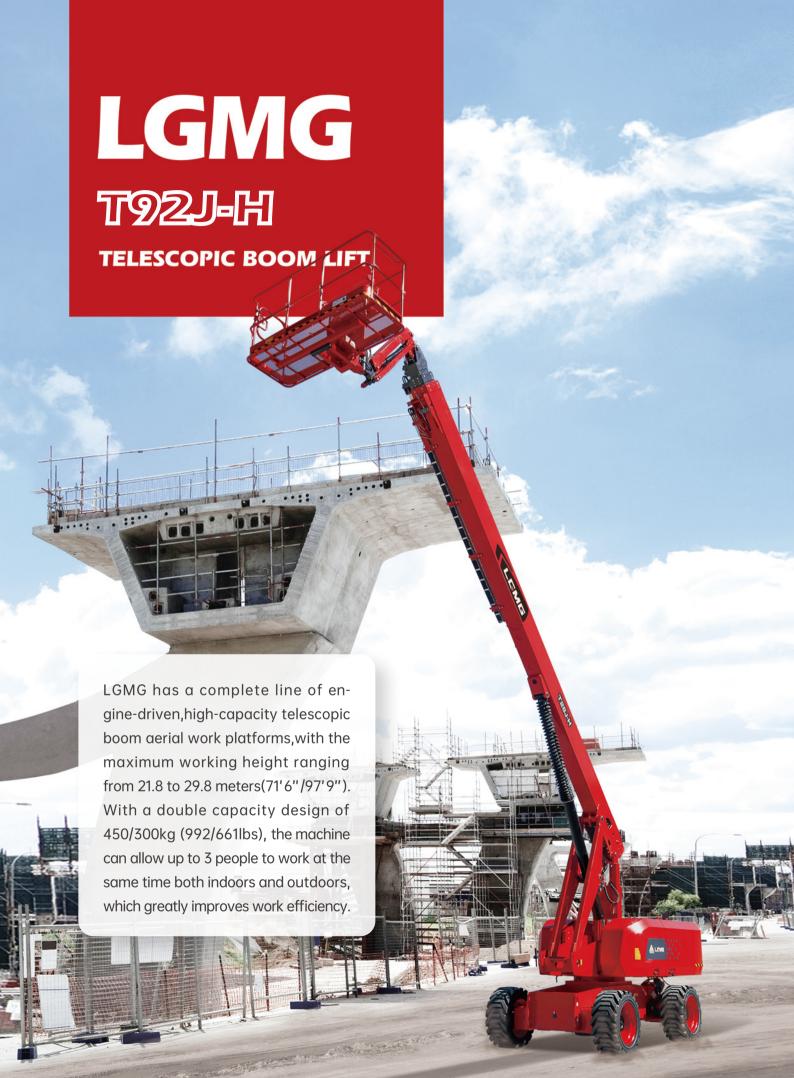

# **LGMG** Diesel Telescopic Boom Lift

## **SPECIFICATIONS**

| MODELS                           | T92J-            | Н                |
|----------------------------------|------------------|------------------|
| Measurements                     | Metric           | Imperial         |
| Work Height Max.                 | 29.8m            | 97'9''           |
| Platform Height Max.             | 27.8m            | 91'2"            |
| Horizontal Outreach Max.         | 21.6m            | 70'10"           |
| Platform Length                  | 2.44m            | 8'               |
| Platform Width                   | 0.9m             | 2'11"            |
| Stowed Length                    | 13.4m            | 44'              |
| Length-Transport (jib tucked)    | 11.47m           | 37'8