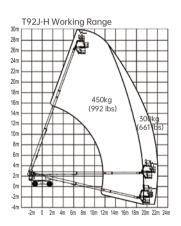

## **SPECIFICATIONS**

| MODELS                           | T92J-            | Н                |
|----------------------------------|------------------|------------------|
| Measurements                     | Metric           | Imperial         |
| Work Height Max.                 | 29.8m            | 97'9''           |
| Platform Height Max.             | 27.8m            | 91'2"            |
| Horizontal Outreach Max.         | 21.6m            | 70'10"           |
| Platform Length                  | 2.44m            | 8'               |
| Platform Width                   | 0.9m             | 2'11"            |
| Stowed Length                    | 13.4m            | 44'              |
| Length-Transport (jib tucked)    | 11.47m           | 37'8''           |
| Overall Width                    | 2.5m             | 8'2"             |
| Stowed Height                    | 2.83m            | 9'3"             |
| Height-Transport                 | 3.02m            | 9'11''           |
| Wheelbase                        | 2.85m            | 9'4"             |
| Ground Clearance                 | 0.43m            | 1'5''            |
| PRODUCTIVITY                     |                  |                  |
| Max. Platform Occupants          | 2 (unrestricted) | / 3 (restricted) |
| Platform Capacity (unrestricted) | 300kg            | 661 lbs          |
| Platform Capacity (restricted)   | 450kg            | 992 lbs          |
| Turntable Rotation               | 360°Cor          | ntinuous         |
| Drive Speed-Stowed               | 4.8km/h          | 3mph             |
| Drive Speed-Raised               | 0.8km/h          | 0.5mph           |
| Gradeability                     | 45%              | 45%              |
| Max. Wind Speed                  | 12.5m/s          | 28mph            |
| Turning Radius-Inside            | 3.66m            | 12'              |
| Turning Radius-Outside           | 6.55m            | 21'6"            |
| Max.Slope                        | 5°/5°            | 5°/5°            |
| Tire Type                        | RT Foai          | m-filled         |
| Tire Size                        | 18-625           | 18-625           |
| POWER                            |                  |                  |
| Power                            | Deutz TD2.9L4    | / Kubota V3307   |
| Fuel Tank Capacity               | 100L             | 26.4gal          |
| HYDRAULIC SYSTEM                 |                  |                  |
| Hydraulic Oil Volume             | 180L             | 47.5gal          |
| WEIGHT                           |                  |                  |